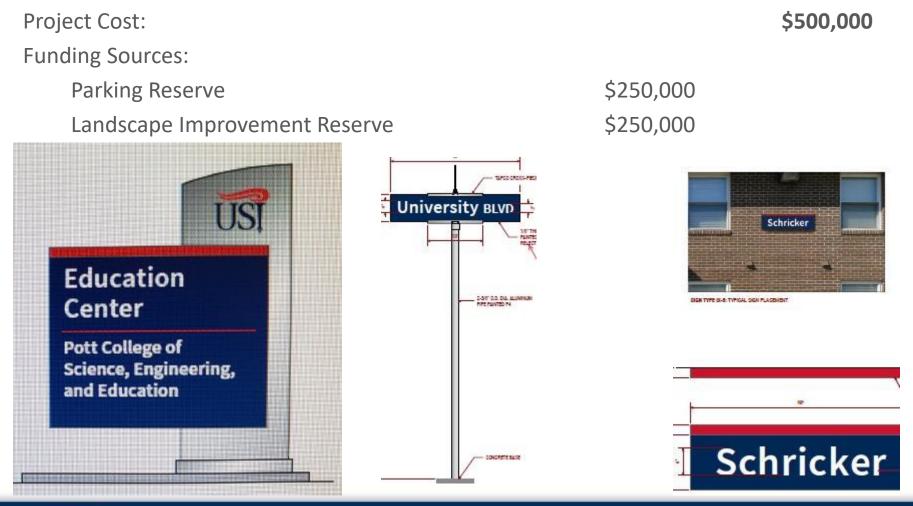

Completed Projects**



Knowledge for Life

## **Completed Projects**

#### HVAC Building Controls Replacement and Programming Upgrades

Project Cost:

Funding Sources:

HEERF

FY22 State Repair and Rehabilitation



\$1,400,000 \$419,000





\$1,819,000



Knowledge for Life

#### **UC West Electrical Transformers and Supply Panels Replacement**

 Project Cost:
 \$1,500,000

 Funding Sources:
 FY22 State Repair and Rehabilitation
 \$500,000

 FY23 State Repair and Rehabilitation
 \$500,000

 Special Projects
 \$500,000





#### **HVAC Various Equipment and Energy Improvements**

Project Cost:

Funding Sources:

Energy Management Controls Reserve Special Projects

FY22 State Repair and Rehabilitation



\$300,000 \$253,000 \$170,000





\$723,000

#### **Exterior Signage Replacement**





#### **Atheneum Tile Roof Replacement**

| Project Cost                      | \$320,000 |
|-----------------------------------|-----------|
| Funding Source:                   |           |
| DW Vaughn Endowment               | \$100,000 |
| Atheneum Upgrades and Maintenance | \$153,871 |
| New Harmony Project Reserves      | \$66,129  |



Knowledge for Life

## **Projects In Design**



## **Projects In Design**

#### **Health Professions Renovation/Addition**

| Project Cost:<br>Funding Source:                     | Legislative Appropriation - 2019                          |                                  | \$30,000,000 |
|------------------------------------------------------|-----------------------------------------------------------|----------------------------------|---------