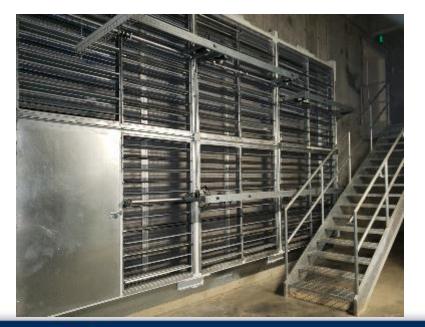

#### HVAC Building Controls Replacement and Programming Upgrades

Project Cost:

Funding Sources:

HEERF

FY22 State Repair and Rehabilitation

\$1,400,000 \$419,000

\$1,819,000

Knowledge for Life